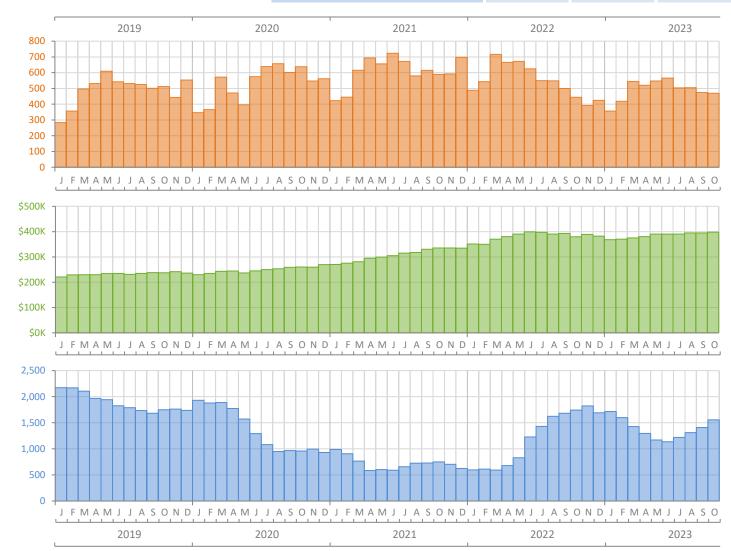

## Monthly Market Summary - October 2023 Single-Family Homes St. Lucie County

Porcont Char

|                                        | October 2023    | October 2022    | Year-over-Year |
|----------------------------------------|-----------------|-----------------|----------------|
| Closed Sales                           | 469             | 444             | 5.6%           |
| Paid in Cash                           | 143             | 112             | 27.7%          |
| Median Sale Price                      | \$398,165       | \$379,450       | 4.9%           |
| Average Sale Price                     | \$419,508       | \$386,791       | 8.5%           |
| Dollar Volume                          | \$196.7 Million | \$171.7 Million | 14.6%          |
| Med. Pct. of Orig. List Price Received | 97.5%           | 97.1%           | 0.4%           |
| Median Time to Contract                | 29 Days         | 24 Days         | 20.8%          |
| Median Time to Sale                    | 69 Days         | 68 Days         | 1.5%           |
| New Pending Sales                      | 440             | 468             | -6.0%          |
| New Listings                           | 665             | 630             | 5.6%           |
| Pending Inventory                      | 692             | 776             | -10.8%         |
| Inventory (Active Listings)            | 1,555           | 1,744           | -10.8%         |
| Months Supply of Inventory             | 3.3             | 3.0             | 10.0%          |