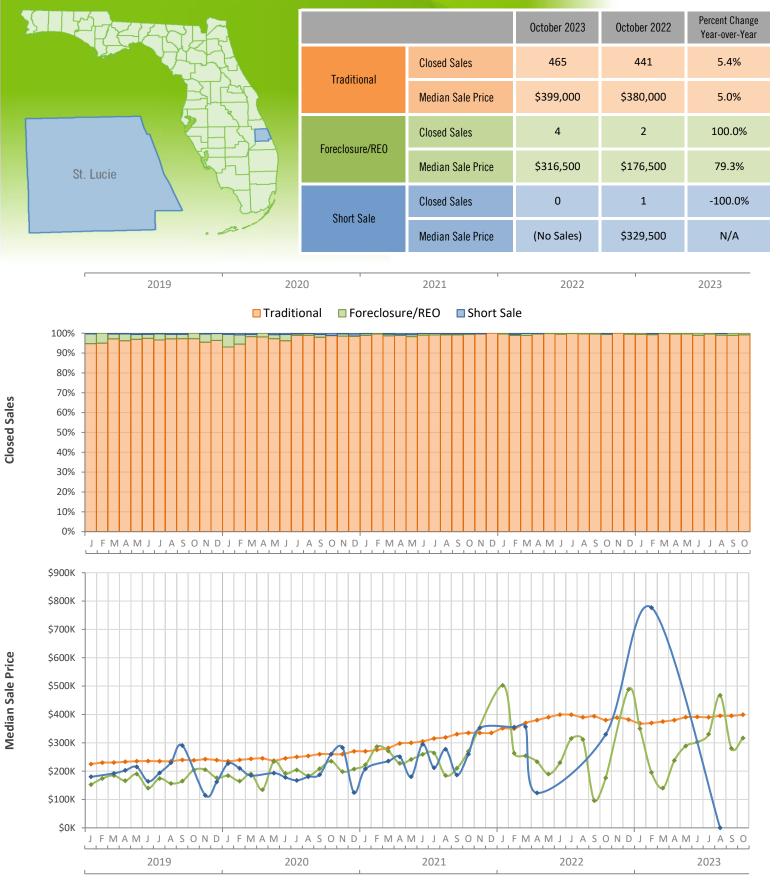

## Monthly Distressed Market - October 2023 Single-Family Homes St. Lucie County

Produced by Florida REALTORS® with data provided by Florida's multiple listing services. Statistics for each month compiled from MLS feeds on the 15th day of the following month. Data released on Tuesday, November 21, 2023. Next data release is Wednesday, December 20, 2023.