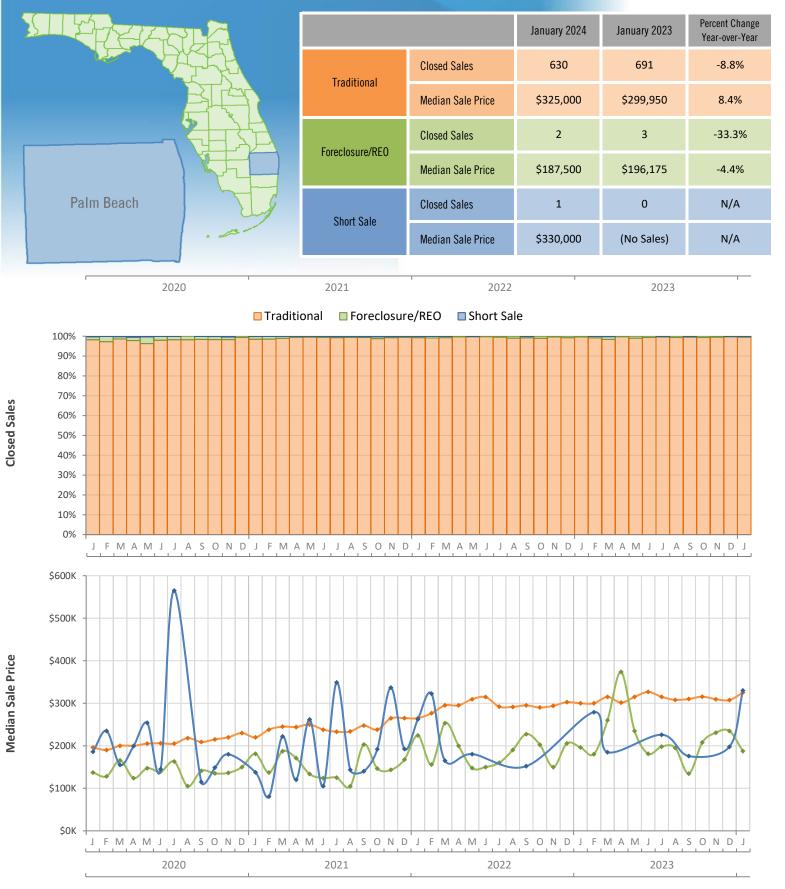

## Monthly Distressed Market - January 2024 Townhouses and Condos Palm Beach County

Produced by Florida REALTORS® with data provided by Florida's multiple listing services. Statistics for each month compiled from MLS feeds on the 15th day of the following month. Data released on Thursday, February 22, 2024. Next data release is Thursday, March 21, 2024.