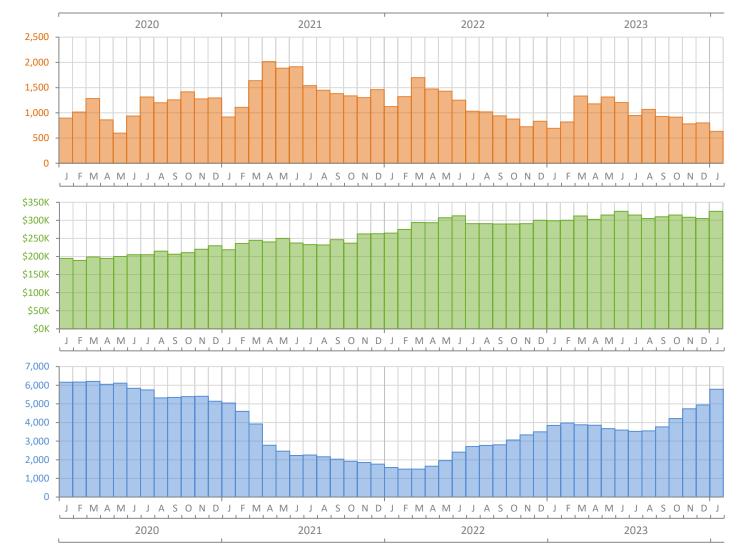

Monthly Market Summary - January 2024 Townhouses and Condos Palm Beach County

**Closed Sales** 

**Median Sale Price** 

Inventory

| January 2024    | January 2023                                                                                                      | Percent Change<br>Year-over-Year                                                                                                                                                                      |
|-----------------|-------------------------------------------------------------------------------------------------------------------|-------------------------------------------------------------------------------------------------------------------------------------------------------------------------------------------------------|
| 633             | 694                                                                                                               | -8.8%                                                                                                                                                                                                 |
| 405             | 441                                                                                                               | -8.2%                                                                                                                                                                                                 |
| \$325,000       | \$299,000                                                                                                         | 8.7%                                                                                                                                                                                                  |
| \$527,628       | \$467,129                                                                                                         | 13.0%                                                                                                                                                                                                 |
| \$334.0 Million | \$324.2 Million                                                                                                   | 3.0%                                                                                                                                                                                                  |
| 94.3%           | 94.3%                                                                                                             | 0.0%                                                                                                                                                                                                  |
| 35 Days         | 30 Days                                                                                                           | 16.7%                                                                                                                                                                                                 |
| 78 Days         | 73 Days                                                                                                           | 6.8%                                                                                                                                                                                                  |
| 932             | 1,175                                                                                                             | -20.7%                                                                                                                                                                                                |
| 2,122           | 1,741                                                                                                             | 21.9%                                                                                                                                                                                                 |
| 1,307           | 1,664                                                                                                             | -21.5%                                                                                                                                                                                                |
| 5,785           | 3,840                                                                                                             | 50.7%                                                                                                                                                                                                 |
| 5.8             | 3.5                                                                                                               | 65.7%                                                                                                                                                                                                 |
|                 | 633<br>405<br>\$325,000<br>\$527,628<br>\$334.0 Million<br>94.3%<br>35 Days<br>35 Days<br>2,122<br>1,307<br>1,307 | 633 694   633 694   405 441   \$325,000 \$299,000   \$527,628 \$467,129   \$334.0 Million \$324.2 Million   94.3% 94.3%   35 Days 30 Days   78 Days 73 Days   2,122 1,741   1,307 1,664   5,785 3,840 |