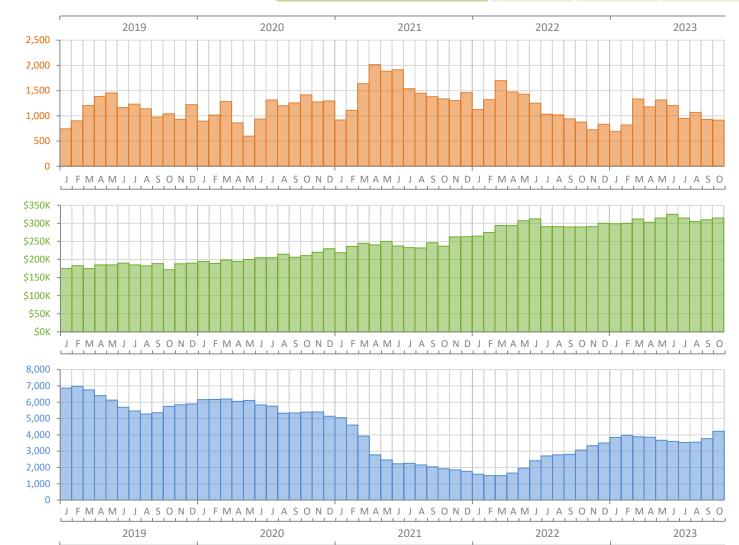

Monthly Market Summary - October 2023 Townhouses and Condos Palm Beach County

**Closed Sales** 

**Median Sale Price** 

Inventory

|                                        | October 2023    | October 2022    | Percent Change<br>Year-over-Year |
|----------------------------------------|-----------------|-----------------|----------------------------------|
| Closed Sales                           | 915             | 878             | 4.2%                             |
| Paid in Cash                           | 577             | 509             | 13.4%                            |
| Median Sale Price                      | \$315,000       | \$290,000       | 8.6%                             |
| Average Sale Price                     | \$505,848       | \$396,212       | 27.7%                            |
| Dollar Volume                          | \$462.9 Million | \$347.9 Million | 33.1%                            |
| Med. Pct. of Orig. List Price Received | 95.2%           | 96.1%           | -0.9%                            |
| Median Time to Contract                | 31 Days         | 27 Days         | 14.8%                            |
| Median Time to Sale                    | 71 Days         | 69 Days         | 2.9%                             |
| New Pending Sales                      | 888             | 831             | 6.9%                             |
| New Listings                           | 1,612           | 1,323           | 21.8%                            |
| Pending Inventory                      | 1,327           | 1,412           | -6.0%                            |
| Inventory (Active Listings)            | 4,211           | 3,065           | 37.4%                            |
| Months Supply of Inventory             | 4.2             | 2.5             | 68.0%                            |

Produced by Florida REALTORS® with data provided by Florida's multiple listing services. Statistics for each month compiled from MLS feeds on the 15th day of the following month. Data released on Tuesday, November 21, 2023. Next data release is Wednesday, December 20, 2023.