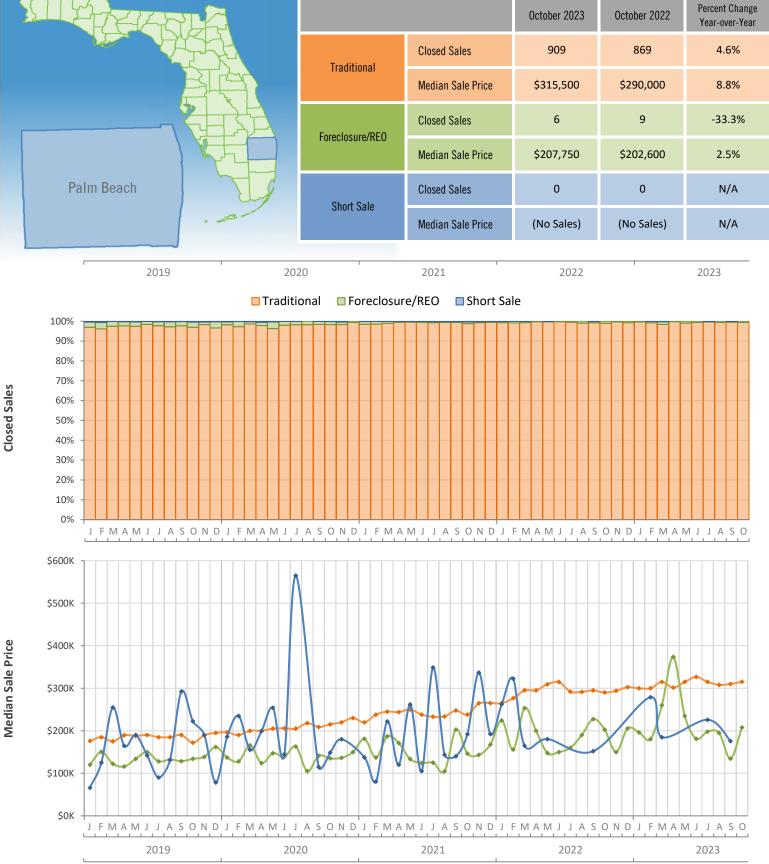

Monthly Distressed Market - October 2023 **Townhouses and Condos** Palm Beach County

Produced by Florida REALTORS® with data provided by Florida's multiple listing services. Statistics for each month compiled from MLS feeds on the 15th day of the following month. Data released on Tuesday, November 21, 2023. Next data release is Wednesday, December 20, 2023.